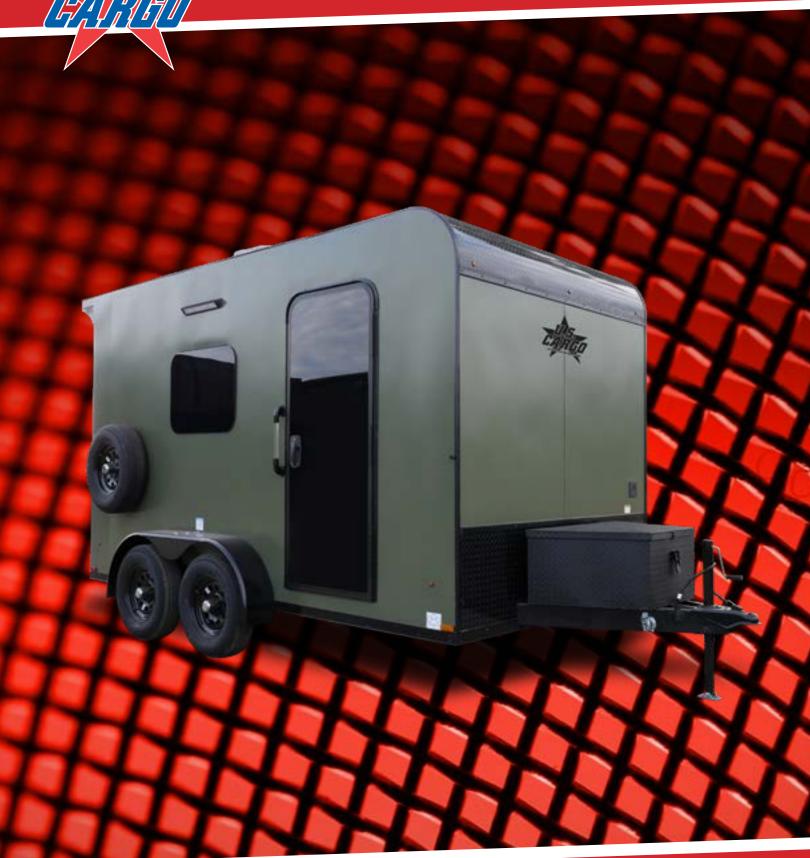

## ASCENT

Introducing the all NEW Ascent. This 13' camper is your new heavy duty multi-purpose weekend getaway. The Ascent is perfect for those who want something that is functional and multi-recreational. With our pop out bed, you can sleep while storing your ATVs and UTVs safely on the inside with you. A new exterior feature that looks amazing is our tempered glass side door. This side door is able to be blacked out with our interior blinds to make it impossible to see in and give you the privacy you need. Any weekend warrior will love this off road cargo trailer with how versatile it can be.

## **ASCENT STANDARD FEATURES**

- 6" I Beam Frame
- Flat Top Design
- Flat Front Design
- · Wall Posts 16" on Center
- Cross Members 16" on Center
- · Roof Bows 16" on Center
- Rust Inhibiting Z-Tech Protection on Chassis
- · Ameraguard on Tongue
- Ameraguard on Rear Bumper
- Ameraguard Around All Door Openings and Stepwell
- · Ameraguard Around Edges of Ramp Door
- 3500 LB Spring Axles
- 2-5/16" Coupler
- One-Piece Aluminum Roof
- ST235/75R15 Black Mod Off Road Tires with Chrome Center Caps
- 2000# Ramp Door with Eberhard Latch
- 30" Tempered Glass RV Door with Screen Door

- .030 Exterior Metal with Screwless Sides
- · 24" Black Stoneguard
- · 3" Black Bottom Trim
- Sand Pad
- · Black Door Hold
- · Gray Carpet Overlay on Ceiling
- 3/8" Engineered Wood Walls with Gray Carpet Overlay
- 3/4" Engineered Wood Floor with Rubber Coin Overlay
- (6) 1200 LB Floor D rings Installed with Backer Plates
- LED Clearance Lights and Tail
- LED Back-up Lights
- No Show Wheel Box
- Spoiler with Toggle Switch
- RV Step
- · 7' Interior
- (2) 17" Chrome Base Lights with Switch

- (1) Black 17" Spot Light with Switch
- (1) 30 Amp Panel with Marine Plug
- Small A/C Unit with Heat Strip
- (3) Interior Recepts
- (1) Exterior Recept
- 12V Battery and Charge Line
- · Prep for Backup Camera
- · Wet Sounds System
- (3) Blue Interior Cabinet Lights
- (1) 6' Section of Flex Lights
- Black ATP Rear Header and Hoop
- · Black ATP Fenders
- · Insulated Walls & Ceiling
- Base Cabinets
- · Overhead Cabinets with Netting Over Compartments
- · Pop Out Tent
- Black ATP Storage Box Mounted On Tongue