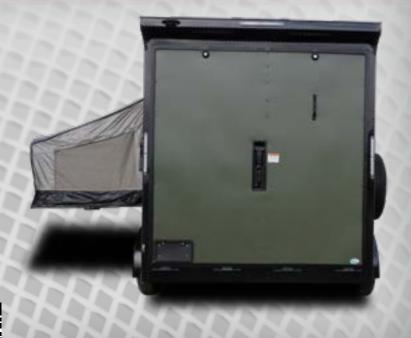

## ASCENT

Introducing the all NEW Ascent. This 13' camper is your new heavy duty multi-purpose weekend getaway. The Ascent is perfect for those who want something that is functional and multi-recreational. With our pop out bed, you can sleep while storing your ATVs and UTVs safely on the inside with you. A new exterior feature that looks amazing is our tempered glass side door. This side door is able to be blacked out with our interior blinds to make it impossible to see in and give you the privacy you need. Any weekend warrior will love this off road cargo trailer with how versatile it can be.

- (1) Black 17" Spot Light with Switch
- (1) 30 Amp Panel with Marine Plug
- Small A/C Unit with Heat Strip
- (3) Interior Recepts
- (1) Exterior Recept
- 12V Battery and Charge Line
- · Prep for Backup Camera
- · Wet Sounds System
- (3) Blue Interior Cabinet Lights
- (1) 6' Section of Flex Lights
- Black ATP Rear Header and Hoop
- · Black ATP Fenders
- · Insulated Walls & Ceiling
- Base Cabinets
- · Overhead Cabinets with Netting Over Compartments
- · Pop Out Tent
- Black ATP Storage Box Mounted On Tongue